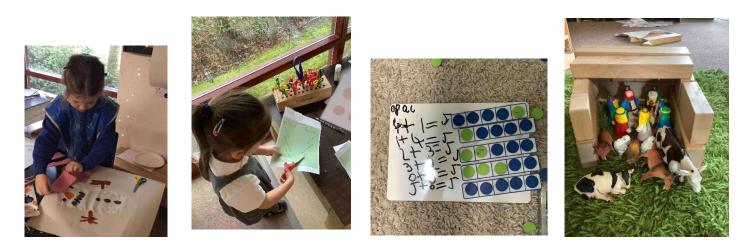

Here are some photos of our learning this week. Painting snowmen, practising our scissor skills, making 5 in different ways and building a stable for a Nativity scene. We have also had lots of opportunities for writing!